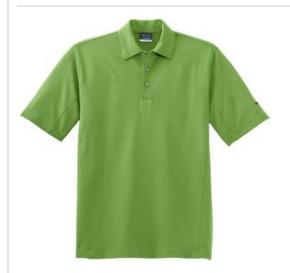

# Nike Sphere Dry Diamond Polo. 354055

Achieve the pinnacle of performance in this style that pairs a rich diamond texture with Nike Sphere Dry moisture management technology. The ultramodern fabric has a textured inside surface that minimizes cling by allowing only a portion of the shirt to come in contact with the skin. Perfect for any occasion, this exceptional shirt is designed for maximum movement and increased air flow. Finished with a self-fabric collar and open hem sleeves. Features a three-button placket. Pearlized buttons are selected to complement the shirt color. The contrast Swoosh design trademark is embroidered on the left sleeve. Made of 6.35-ounce, 89/11 polyester/spandex.